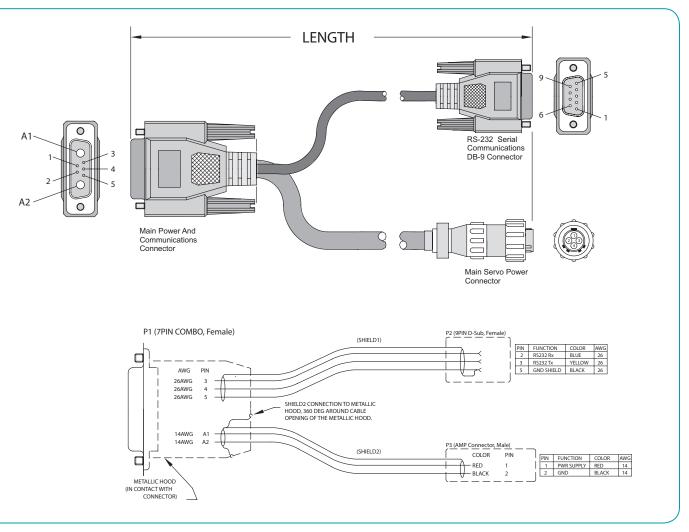

## CBLSM1-3M

ECTIVITY

D-STYLE CONN

PERI

M-STYLE CONNECTIVITY

Power and Communications Cable for Main 7W2 Connector on Moog Animatics SmartMotor™

CBLSM1 series is the main power and communications cable consisting of a 7W2 main motor connector split out to a pre-wired RS-232 DB-9 connector to plug directly into any standard PC serial port.

The power is split off and has a connector that plugs into our enclosed frame power supplies.

To Select port

| Standard Length |           | Custom Length |             |
|-----------------|-----------|---------------|-------------|
| Part Number     | Length    | Part Number   | Length      |
| CBLSM1-3M       | 3 meters  | CBLSM1-x      | x (in feet) |
| CBLSM1-10M      | 10 meters |               |             |

NOTE: Communications Shield is connected at the DB-9 end, but NOT the motor end. The power cable is connected at the motor connector shell but electrically isolated from the any internal electronic components.